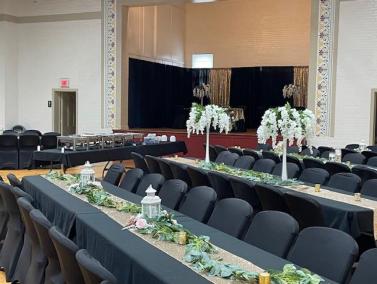

## Weddings, Luncheons, Presentations, Showers, Birthdays

## **Book Early for your Event!**

- \$30 per hour for up to 4 hours
- \$250 for full day (9 a.m. to 11 p.m.)
- \$50 charge for use of catering kitchen
- Security deposit is required

200 N. Mable Street (M-13), Pinconning, MI

- Newly Renovated Facility
- o Tables/Chairs at no additional cost
- Stage for DJ/Band or Presentations
- o ADA Accessible Building & Restrooms
- o Building Capacity: 201

Contact: Clif Holland, DDA Board Member, 989-450-0753

## **Pinconning Community Center Available for Event Rental**

## **Book Early for your Event!**

Weddings, Luncheons, Presentations, Showers, Birthdays, Family Celebrations

- \$30 per hour for up to 4 hours
- \$250 for full day (9 a.m. to 11 p.m.)
- \$50 charge for use of catering kitchen
- · Security deposit is required
- Building Capacity: 201