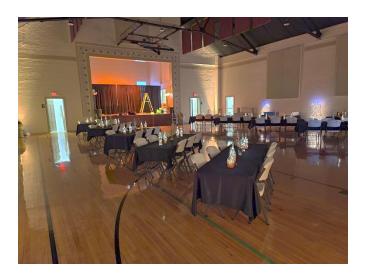

## **Pinconning Community Center Available for Event Rental**

- Newly Renovated Facility
- o Tables/Chairs at no additional cost
- Stage for DJ/Band or Presentations
- o ADA Accessible Building & Restrooms
- o Building Capacity: 201

Contact: Clif Holland, DDA Board Member, 989-450-0753