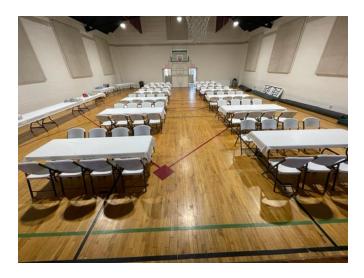

## Weddings, Luncheons, Presentations, Showers, Birthdays

## **Book Early for your Event!**

- \$30 per hour for up to 4 hours
- \$250 for full day (9 a.m. to 11 p.m.)
- \$50 charge for use of catering kitchen
- Security deposit is required

200 N. Mable Street (M-13), Pinconning, MI

- Newly Renovated Facility
- o Tables/Chairs at no additional cost
- Stage for DJ/Band or Presentations
- o ADA Accessible Building & Restrooms
- o Building Capacity: 201

Contact: Clif Holland, DDA Board Member, 989-450-0753

## **Pinconning Community Center Available for Event Rental**

## **Book Early for your Event!**

Weddings, Luncheons, Presentations, Showers, Birthdays, Family Celebrations

- \$30 per hour for up to 4 hours
- \$250 for full day (9 a.m. to 11 p.m.)
- \$50 charge for use of catering kitchen
- · Security deposit is required
- Building Capacity: 201