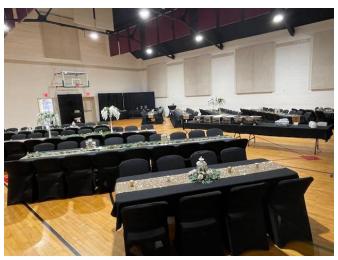

## **Pinconning Community Center Available for Event Rental**

- Newly Renovated Facility
- o Tables/Chairs at no additional cost
- Stage for DJ/Band or Presentations
- o ADA Accessible Building & Restrooms
- o Building Capacity: 201

Contact: Clif Holland, DDA Board Member, 989-450-0753