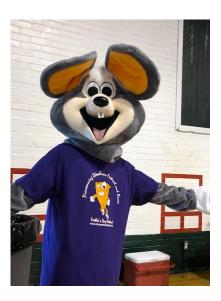

## Where is Colby?

How can I find Colby? One photo each week for 10 weeks will be shared in the Pinconning Journal and on the Pinconning Linwood Area Chamber of Commerce Facebook page each Wednesday starting August 7th through October 9th, 2024. We need your guess of where Colby is in the photo.

Where could Colby be? Any business located in the Pinconning & Linwood Area Chamber of Commerce membership area. The area is the cities and villages of Northern Bay County including the townships of Fraser, Garfield, Gibson, Kawkawlin, Mount Forest, and Pinconning. It is the same geographical coverage as the Pinconning Area School District and includes Estey, Rhodes, and Bentley.